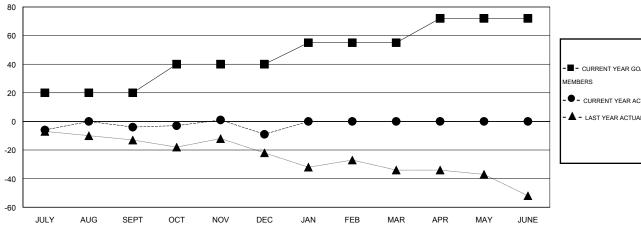

### GOALS AND ACTUAL MEMBERS CUMULATIVE

| ■-   | CURRENT YEAR GOALS FOR NEW |
|------|----------------------------|
| ІЕМВ | ERS                        |

- CURRENT YEAR ACTUAL MEMBERS

- LAST YEAR ACTUAL MEMBERS