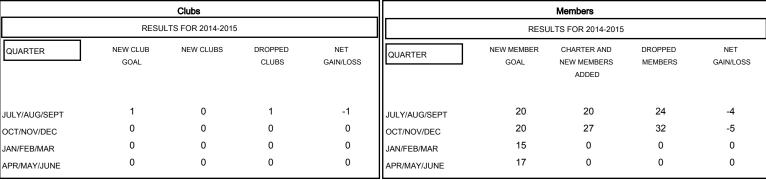

| DROPPED CLUBS: 1 |    |
|------------------|----|
| DROPPED MEMBERS  |    |
| DECEASED         | 8  |
| CLUB CANCELLED   | 4  |
| OTHER            | 44 |
| TOTAL            | 56 |

| 17 CLUBS OF 36 ADDED 1 OR MORE NEW MEMBERS | GENDER DISTRI<br>MALE<br>FEMALE | 673 (76.56%)<br>206 (23.44%) |     |
|--------------------------------------------|---------------------------------|------------------------------|-----|
| CLICK HERE FOR HEALTH ASSESSMENT DATA      | FAMILY UNIT MEMBERS             |                              | 127 |